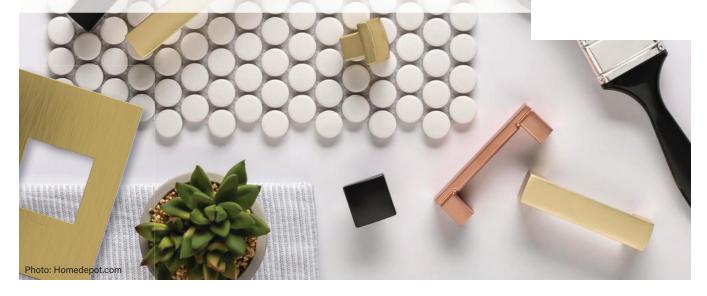

## **BRUSHED GOLD OR BRASS**

A rich, warm counterpoint to the cool stainless tones of the last decade, this trend masters a look of luxury without feeling dated or over-the-top. If you go for the elegance of brushed gold or brass, we suggest:

#### COPPER

Ideal for spaces aiming to feel both cozy and chic, this farmhouse favorite plays well with a multitude of colors and natural materials. If this is your hardware style of choice, we suggest: