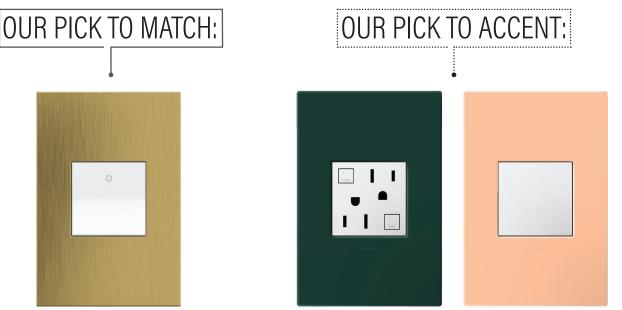

## **BRUSHED GOLD OR BRASS**

A rich, warm counterpoint to the cool stainless tones of the last decade, this trend masters a look of luxury without feeling dated or over-the-top. If you go for the elegance of brushed gold or brass, we suggest:

adorne<sup>®</sup> Brushed Satin Brass

adorne® Evergreen

adorne<sup>®</sup> Peachy