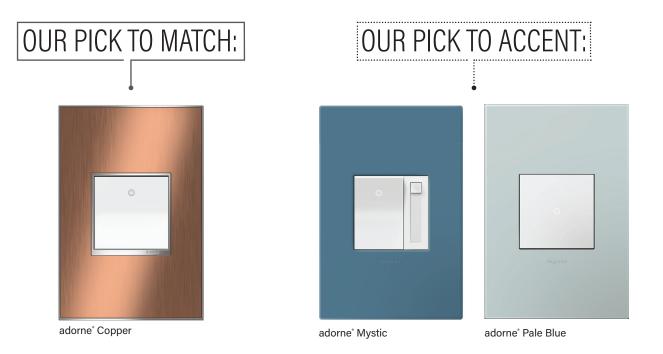

#### COPPER

Ideal for spaces aiming to feel both cozy and chic, this farmhouse favorite plays well with a multitude of colors and natural materials. If this is your hardware style of choice, we suggest: