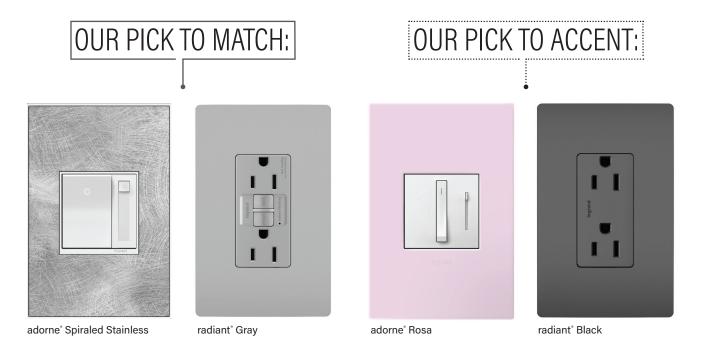

### WEATHERED NICKEL

This trend is all about rustic charm and subtle dimension. Using texture and shades of gray for impressive versatility, if this is your preferred finish, we suggest: