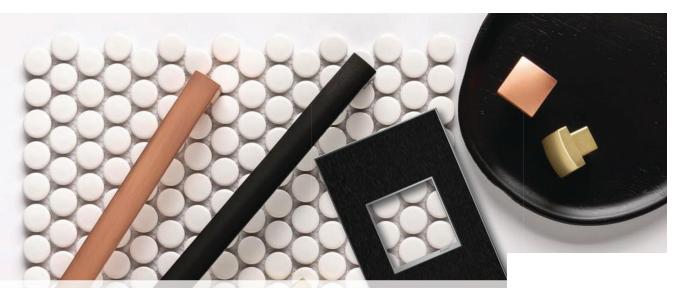

### CHARCOAL BLACK

A top trend for 2024 that proves you don't have to be shiny to get attention. Bold, dramatic, but undeniably sophisticated, if you opt for this dark hardware style, we suggest:

#### COPPER

Ideal for spaces aiming to feel both cozy and chic, this farmhouse favorite plays well with a multitude of colors and natural materials. If this is your hardware style of choice, we suggest: