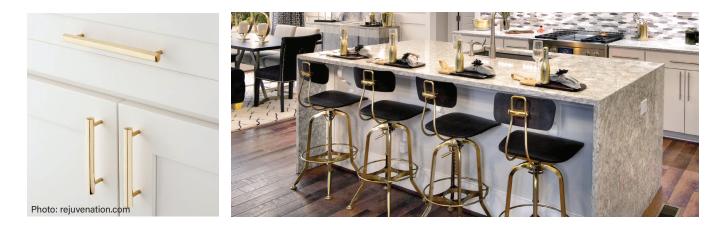

## **BRUSHED GOLD OR BRASS**

A rich, warm counterpoint to the cool stainless tones of the last decade, this trend masters a look of luxury without feeling dated or over-the-top. If you go for the elegance of brushed gold or brass, we suggest: