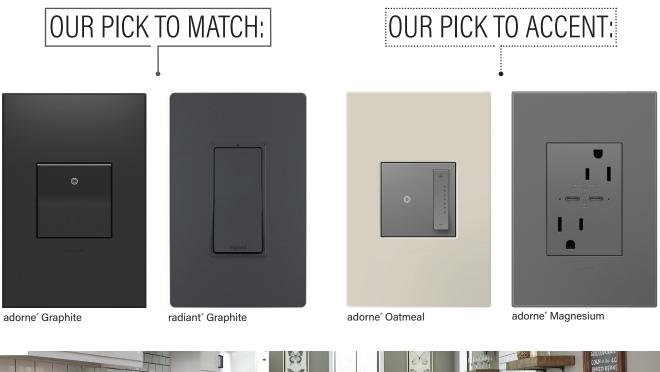

Here are our picks for complementing today's top hardware trends with coordinated wall plates we think you'll love.

### CHARCOAL BLACK

A top trend for 2024 that proves you don't have to be shiny to get attention. Bold, dramatic, but undeniably sophisticated, if you opt for this dark hardware style, we suggest: