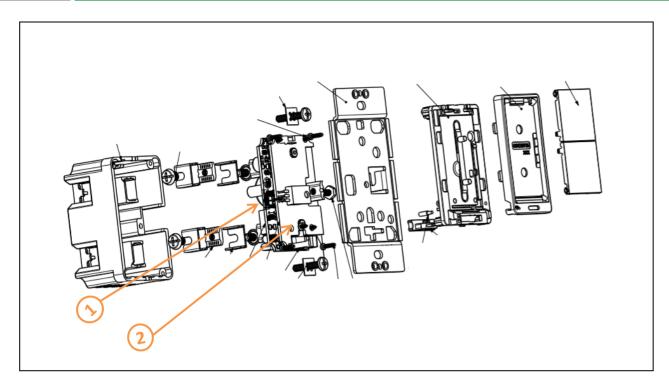

## **∀** End of Life Instructions

| Recommendation   | Number on drawing | Component / Material                                 | Weight (in g) | Comment                       |
|------------------|-------------------|------------------------------------------------------|---------------|-------------------------------|
| To be depolluted | 1                 | Electronic Board (Communication) > 10cm <sup>2</sup> | 43.9          | Including all soldering parts |
| To be depolluted | 2                 | Electronic Board (Communication) > 10cm <sup>2</sup> | 10.2          | Including all soldering parts |