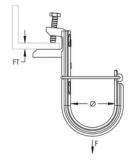

### **PRODUCT ATTRIBUTES**

Material: Steel

Finish: Pregalvanized; Electrogalvanized

Diameter: 1 5/16"

Area: 2.29 in<sup>2</sup>

Cable Capacity, Cat 5e: 50

Cable Capacity, Cat 6: 40

Cable Capacity, Cat 6A: 25

Flange Thickness: 1/2" Max

Static Load: 60 lb

#### **DIAGRAMS**