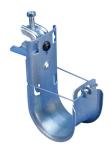

# NVENT CADDY CAT HP J-HOOK WITH BC200 BEAM CLAMP, 1 5/16" DIA, 1/2" MAX FLANGE

## **FEATURES**

Easy installation to beam flanges

Provides optimal support for high-performance data cable, up to and including Cat 5e, Cat 6, Cat 6A, Cat 7 and fibre optic

Provides superior fill capacity and load rating over most other non-continuous cable support alternatives

Rounded edges on J-Hooks provide proper bend radius support for high performance data cables

Cost effective alternative to expensive cable tray

Complies with EN 50174-2

Meets ISO®/IEC 14763-2, ANSI®/TIA 568 and ANSI®/TIA 569

### **PRODUCT ATTRIBUTES**

Material: Steel

Finish: Pregalvanized; Electrogalvanized

Diameter: 1 5/16"

Area: 2.29 in<sup>2</sup>

Cable Capacity, Cat 5e: 50

Cable Capacity, Cat 6: 40

Cable Capacity, Cat 6A: 25

Flange Thickness: 1/2" Max

Static Load: 60 lb